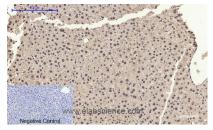

#### Data

Western Blot analysis of Mouse brain, Mouse liver using AR Polyclonal Antibody at dilution of 1:1000.

> Observed Mw:99kDa Calculated Mw:99kDa

Immunohistochemistry of paraffin-embedded Mouse liver tissue using AR Polyclonal Antibody at dilution of 1:200.