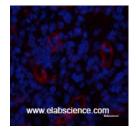

Immunofluorescence analysis of Rat spleen tissue using AR Polyclonal Antibody at dilution of 1:200.