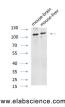

#### Data

Western Blot analysis of Mouse brain, Mouse liver using AR Polyclonal Antibody at dilution of 1:1000.

> Observed Mw:99kDa Calculated Mw:99kDa

Immunohistochemistry of paraffin-embedded Mouse liver tissue using AR Polyclonal Antibody at dilution of 1:200.