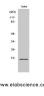

#### Data

Western Blot analysis of Jurkat cells using SOD1 Polyclonal Antibody at dilution of 1:1000.

Observed Mw:18kDa Calculated Mw:16kDa